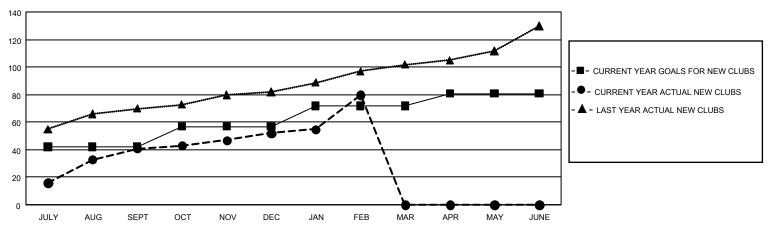

## GOALS AND ACTUAL NEW CLUBS CUMULATIVE

## **GMT MONTHLY MEMBERSHIP PROGRESS REPORT**

Multiple District 324

Results as of: 3/31/2020

LOCATION: INDIA

**GMT CA** 6

|               | Club                  |           |               |               |  |
|---------------|-----------------------|-----------|---------------|---------------|--|
|               | RESULTS FOR 2019-2020 |           |               |               |  |
| QUARTER       | NEW CLUB GOAL         | NEW CLUBS | DROPPED CLUBS | QUARTER ME    |  |
| JULY/AUG/SEPT | 126                   | 41        | 7             | JULY/AUG/SEPT |  |
| OCT/NOV/DEC   | 45                    | 11        | 66            | OCT/NOV/DEC   |  |
| JAN/FEB/MAR   | 45                    | 28        | 9             | JAN/FEB/MAR   |  |
| APR/MAY/JUNE  | 27                    | 0         | 0             | APR/MAY/JUNE  |  |