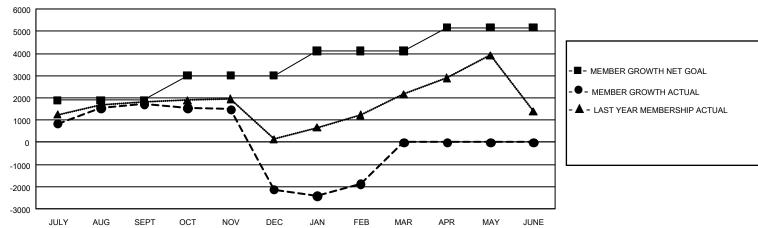

## GOALS AND ACTUAL MEMBERS CUMULATIVE

| DROPPED CLUBS: 0 |   | 0 CLUBS OF 0 ADDED 1 OR MORE NEW<br>MEMBERS | GENDER DISTRIBUTION  MALE 0 (100.00%) |             |   |
|------------------|---|---------------------------------------------|---------------------------------------|-------------|---|
| DROPPED MEMBERS  |   |                                             | FEMALE                                | 0 (100.00%) |   |
| DECEASED         | 0 | CLICK HERE FOR CUMULATIVE                   | TOTAL FAMILY UNIT MEMBERS             |             | 0 |
| CLUB CANCELLED   | 0 | MEMBERSHIP DATA                             | FAMILY MEMBERS PAYING HALF DUES       |             | 0 |
| OTHER            | 0 |                                             |                                       |             | U |
| TOTAL            | 0 |                                             | 0000                                  |             |   |

| ] | Members               |                        |                         |                                                  |  |  |  |  |
|---|-----------------------|------------------------|-------------------------|--------------------------------------------------|--|--|--|--|
| J | RESULTS FOR 2019-2020 |                        |                         |                                                  |  |  |  |  |
|   | QUARTER MEM           | BER GROWTH NET<br>GOAL | MEMBER GROWTH<br>ACTUAL | DROPPED<br>MEMBERS ACTUA<br>(including transfers |  |  |  |  |
| l | JULY/AUG/SEPT         | 5,670                  | 3,482                   | 1,497                                            |  |  |  |  |
| ı | OCT/NOV/DEC           | 3,345                  | 1,284                   | 4,918                                            |  |  |  |  |
| ı | JAN/FEB/MAR           | 3,345                  | 2,651                   | 1,801                                            |  |  |  |  |
| l | APR/MAY/JUNE          | 3,120                  | 0                       | 0                                                |  |  |  |  |